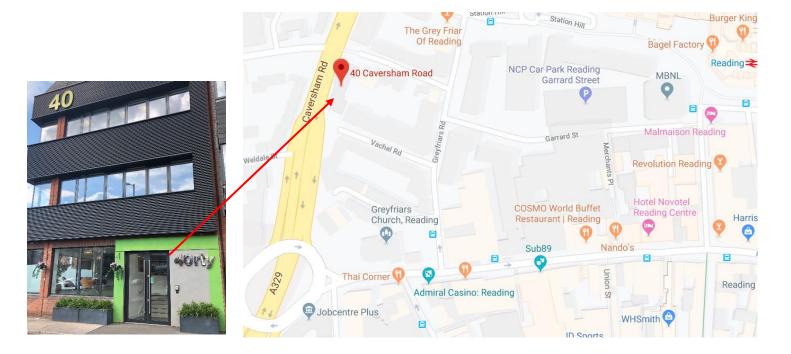

## **Directions to Personal Career Management Offices in Reading**

**40 Caversham Road** 

Reading

RG1 7BT

Tel: 0118 304 4700

## By Rail:

40 Caversham Road is situated around a 5 minute walk from Reading station.

Upon exiting the station, follow Garrard Street to the end and turn right on to Greyfriars Road. Take the next left on to Stanshawe Road. You should pass The Gateway pub on the corner to your left. Turn left at the end of Stanshawe Road and you will reach 40 Caversham Road.

## By Car:

From 10:00am – 4:00pm there is free parking on surrounding streets.

Outside of these hours, there are local car parks situated nearby (~ 5 minute walk):

- Cattle Market NCP 8, 63 Great Knollys Street, Reading RG1 7HN
- NCP Car Park Reading Garrard Street, Reading RG1 1NR