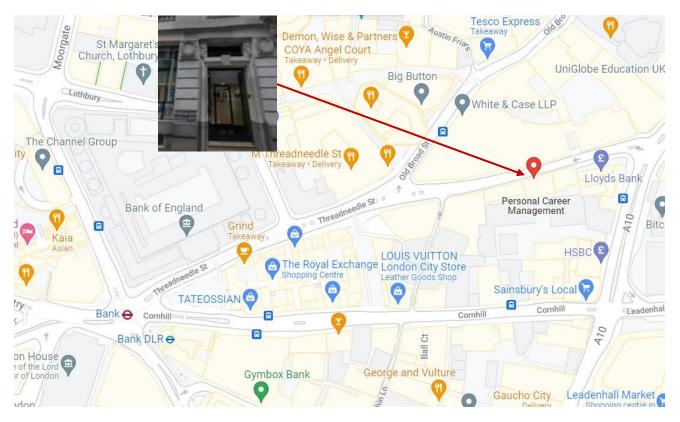

## **Directions to Personal Career Management Office in London**

## 32 Threadneedle Street, London, EC2R 8AY

Tel: 0207 060 7318

## By Rail

Bank Station is the nearest tube and provides links to the Central, Northern and Waterloo & City Line. 32 Threadneedle Street is situated approximately 4 minutes' walk from Bank Station. Upon exiting Bank Station walk north-east on Threadneedle Street and our office is approximately 270 yards on the right.