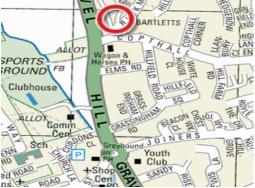

Chalfont Hall is a further 100 yards on the right, just to the right and off the main road. At the junction, turn right then immediately left going around the left hand side of the building and park on your left. You will see the gated entrance for Chalfont Hall. Follow the steps up to our offices.