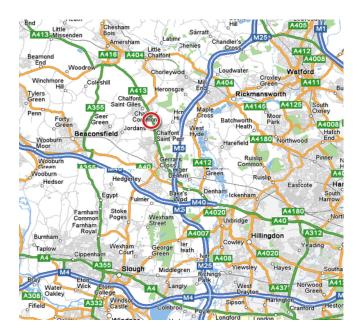

## **By Road**

From the M25, leave at the Junction signposted M40 London.

From the M40 (heading towards London), exit at Junction 1 and at the traffic lights turn left and follow signs for Amersham A413. Take the first exit at the next roundabout and keep in the left lane passing the BP garage and staying in the left lane through the lights. About  $\frac{1}{2}$  mile take the right fork through the lights following signs for 'The Chalfonts' A413. Follow the dual carriageway for 2 miles and at the roundabout go straight on ( $2^{nd}$  exit). At the next roundabout go straight on ( $2^{nd}$  exit). There is a speed camera about 200 yards on the left and it's a 30mph limit.

Chalfont Hall is a further 100 yards on the right, just to the right and off the main road. At the junction, turn right then immediately left going around the left hand side of the building and park on your left. You will see the gated entrance for Chalfont Hall. Follow the steps up to our offices.